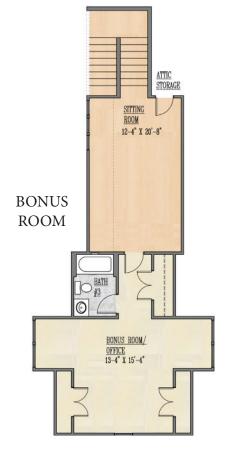

SYCAMORE - 59 SPRING ISLAND DRIVE

3,280 Square Feet  $\cdot$  4 Bedrooms  $\cdot$  3.5 Baths

First Floor Square Footage: 2,546
Bonus Room Square Footage: 734
Total Square Footage: 3,280
Porch Living Square Footage: 451

Floor Plan Overall Footprint: 72'0" x 82'11"

All plans, renderings and conceptual presentations contained in this publication are the exclusive property of Artisan Custom Homes and reproduction in whole or part is prohibited by law. These materials are for illustration purposes only. Please refer to actual blueprints and lookbook to confirm dimensions and finishes.