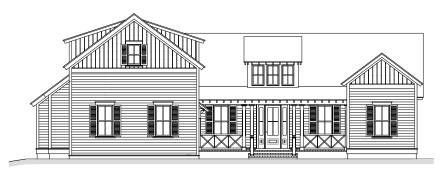

SYCAMORE - 59 SPRING ISLAND DRIVE

3,280 Square Feet  $\cdot$  4 Bedrooms  $\cdot$  3.5 Baths







First Floor Square Footage: 2,546
Bonus Room Square Footage: 734
Total Square Footage: 3,280
Porch Living Square Footage: 451

Floor Plan Overall Footprint: 72'0" x 82'11"

All plans, renderings and conceptual presentations contained in this publication are the exclusive property of Artisan Custom Homes and reproduction in whole or part is prohibited by law. These materials are for illustration purposes only. Please refer to actual blueprints and lookbook to confirm dimensions and finishes.









RIGHT ELEVATION

FRONT ELEVATION





ARTISAN CUSTOM HOMES