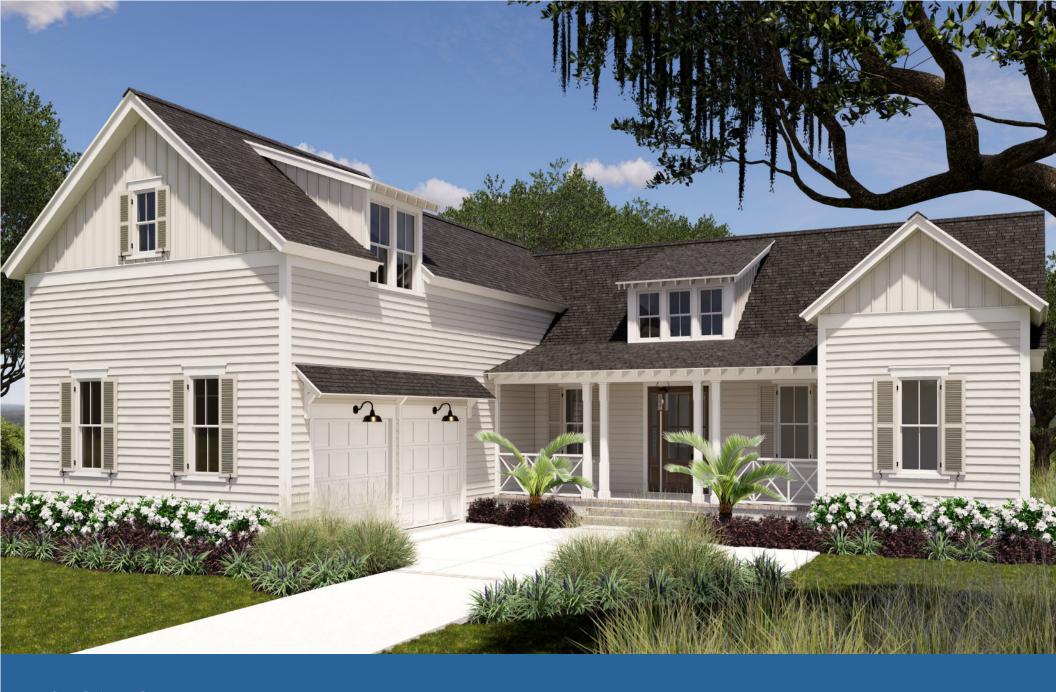

SYCAMORE - 59 SPRING ISLAND DRIVE

3,280 Square Feet  $\cdot$  4 Bedrooms  $\cdot$  3.5 Baths

First Floor Square Footage: 2,546
Bonus Room Square Footage: 734
Total Square Footage: 3,280
Porch Living Square Footage: 451

RIGHT ELEVATION

FRONT ELEVATION

ARTISAN CUSTOM HOMES