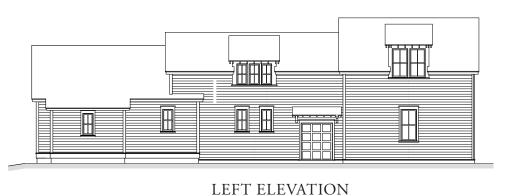

SYCAMORE - 59 SPRING ISLAND DRIVE

3,280 Square Feet  $\cdot$  4 Bedrooms  $\cdot$  3.5 Baths







First Floor Square Footage: 2,546
Bonus Room Square Footage: 734
Total Square Footage: 3,280
Porch Living Square Footage: 451

Floor Plan Overall Footprint: 72'0" x 82'11"

All plans, renderings and conceptual presentations contained in this publication are the exclusive property of Artisan Custom Homes and reproduction in whole or part is prohibited by law. These materials are for illustration purposes only. Please refer to actual blueprints and lookbook to confirm dimensions and finishes.









RIGHT ELEVATION

FRONT ELEVATION





ARTISAN CUSTOM HOMES