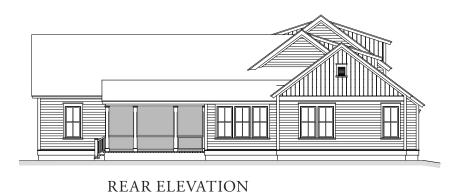

SYCAMORE - 59 SPRING ISLAND DRIVE

3,280 Square Feet  $\cdot$  4 Bedrooms  $\cdot$  3.5 Baths







First Floor Square Footage: 2,546
Bonus Room Square Footage: 734
Total Square Footage: 3,280
Porch Living Square Footage: 451

Floor Plan Overall Footprint: 72'0" x 82'11"

All plans, renderings and conceptual presentations contained in this publication are the exclusive property of Artisan Custom Homes and reproduction in whole or part is prohibited by law. These materials are for illustration purposes only. Please refer to actual blueprints and lookbook to confirm dimensions and finishes.









RIGHT ELEVATION

FRONT ELEVATION





ARTISAN CUSTOM HOMES