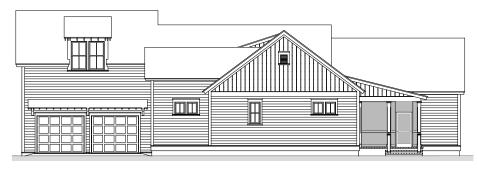

SYCAMORE - 59 SPRING ISLAND DRIVE

3,280 Square Feet  $\cdot$  4 Bedrooms  $\cdot$  3.5 Baths







First Floor Square Footage: 2,546
Bonus Room Square Footage: 734
Total Square Footage: 3,280
Porch Living Square Footage: 451

Floor Plan Overall Footprint: 72'0" x 82'11"

All plans, renderings and conceptual presentations contained in this publication are the exclusive property of Artisan Custom Homes and reproduction in whole or part is prohibited by law. These materials are for illustration purposes only. Please refer to actual blueprints and lookbook to confirm dimensions and finishes.









RIGHT ELEVATION

FRONT ELEVATION





ARTISAN CUSTOM HOMES