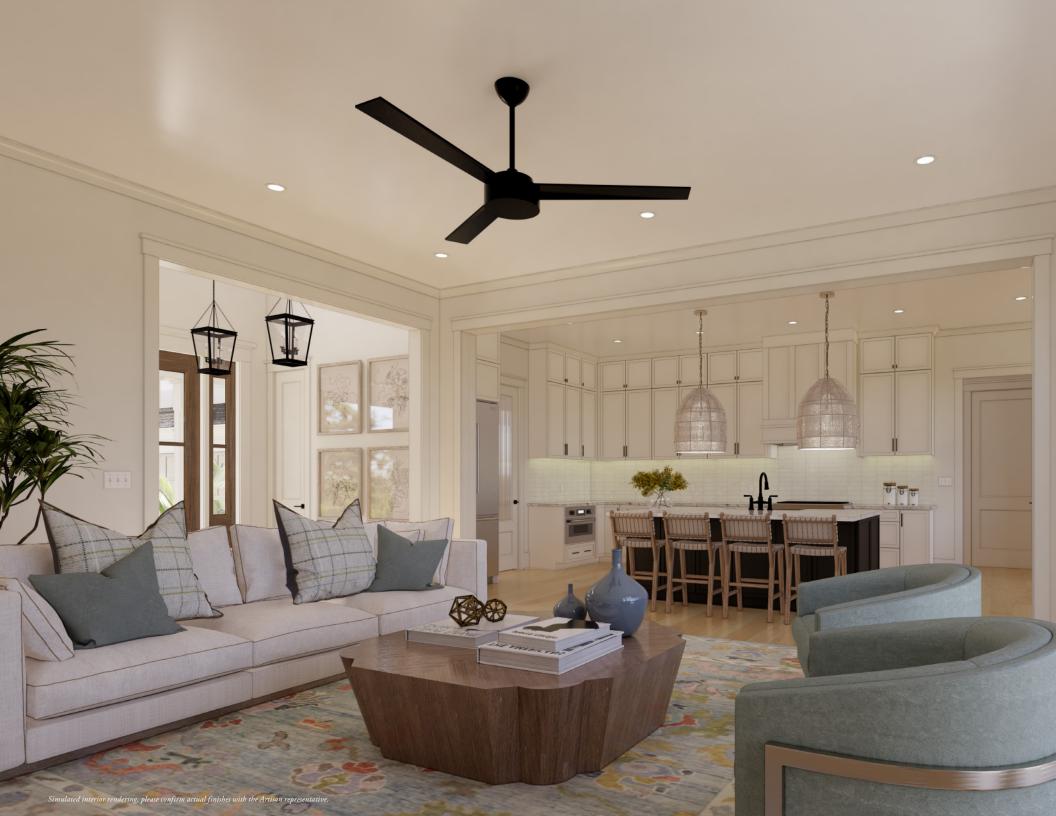

SYCAMORE - 59 SPRING ISLAND DRIVE

3,280 Square Feet  $\cdot$  4 Bedrooms  $\cdot$  3.5 Baths

First Floor Square Footage: 2,546
Bonus Room Square Footage: 734
Total Square Footage: 3,280
Porch Living Square Footage: 451