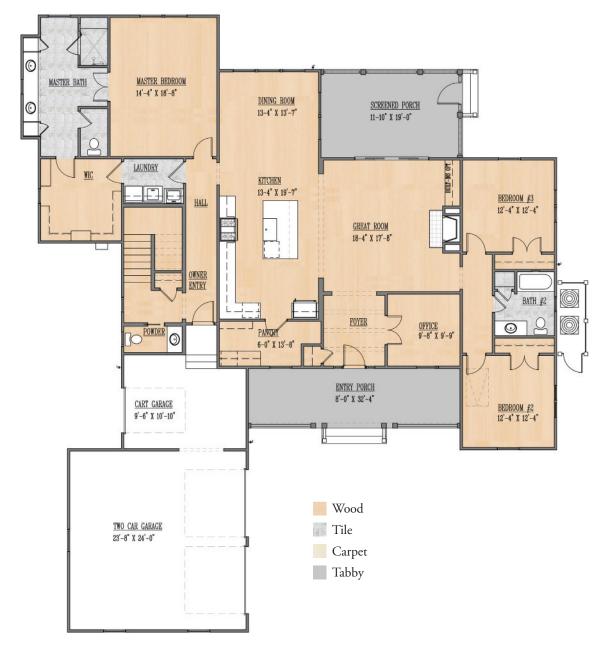

SYCAMORE - 59 SPRING ISLAND DRIVE

3,280 Square Feet  $\cdot$  4 Bedrooms  $\cdot$  3.5 Baths

First Floor Square Footage: 2,546
Bonus Room Square Footage: 734
Total Square Footage: 3,280
Porch Living Square Footage: 451

Floor Plan Overall Footprint: 72'0" x 82'11"

All plans, renderings and conceptual presentations contained in this publication are the exclusive property of Artisan Custom Homes and reproduction in whole or part is prohibited by law. These materials are for illustration purposes only. Please refer to actual blueprints and lookbook to confirm dimensions and finishes.