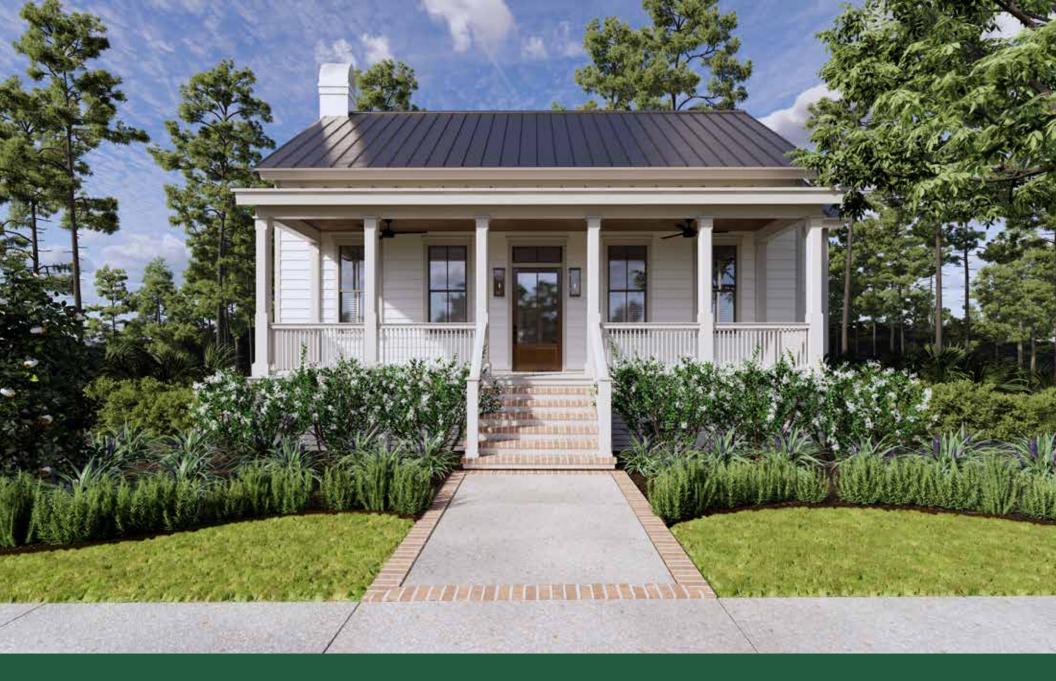

WANDO - 127 Hunting Lodge Road

2,088 Square Feet  $\cdot$  3 Bedrooms  $\cdot$  2.5 Baths

| WANDO                                                                                             | 3 Bedrooms · 2.5 Baths                |                                   |
|---------------------------------------------------------------------------------------------------|---------------------------------------|-----------------------------------|
| Total Square Footage:<br>Porch Living Square Footage:<br>Garage:<br>Floor Plan Overall Footprint: | 2,088<br>280<br>536<br>39'0" x 102'8" | Engineered Wood Tile Tabby Garage |