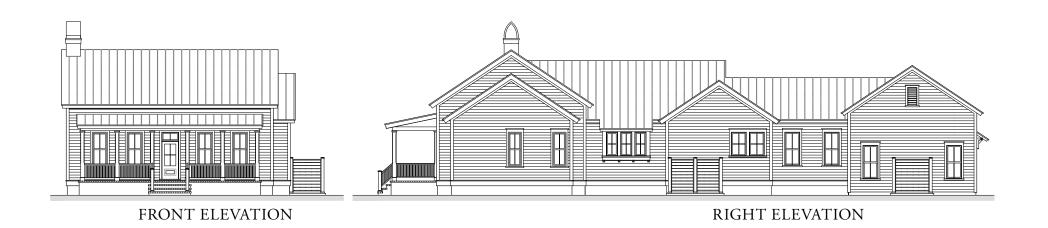

WANDO - 127 Hunting Lodge Road

2,088 Square Feet  $\cdot$  3 Bedrooms  $\cdot$  2.5 Baths

| WANDO                                                                                             | 3 Bedrooms · 2.5 Baths                |                                   |
|---------------------------------------------------------------------------------------------------|---------------------------------------|-----------------------------------|
| Total Square Footage:<br>Porch Living Square Footage:<br>Garage:<br>Floor Plan Overall Footprint: | 2,088<br>280<br>536<br>39'0" x 102'8" | Engineered Wood Tile Tabby Garage |