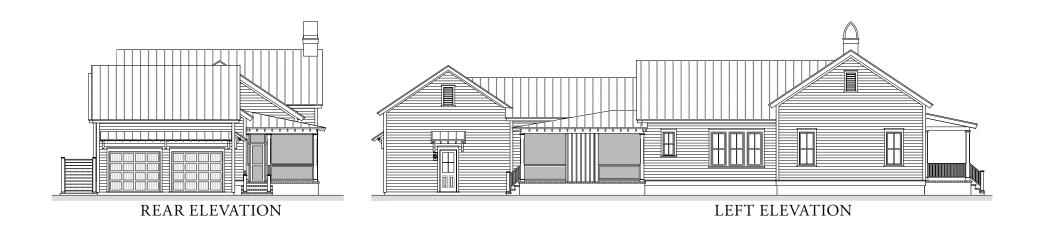

WANDO - 127 Hunting Lodge Road

2,088 Square Feet  $\cdot$  3 Bedrooms  $\cdot$  2.5 Baths

| WANDO                                                                                             | 3 Bedrooms · 2.5 Baths                |                                   |
|---------------------------------------------------------------------------------------------------|---------------------------------------|-----------------------------------|
| Total Square Footage:<br>Porch Living Square Footage:<br>Garage:<br>Floor Plan Overall Footprint: | 2,088<br>280<br>536<br>39'0" x 102'8" | Engineered Wood Tile Tabby Garage |