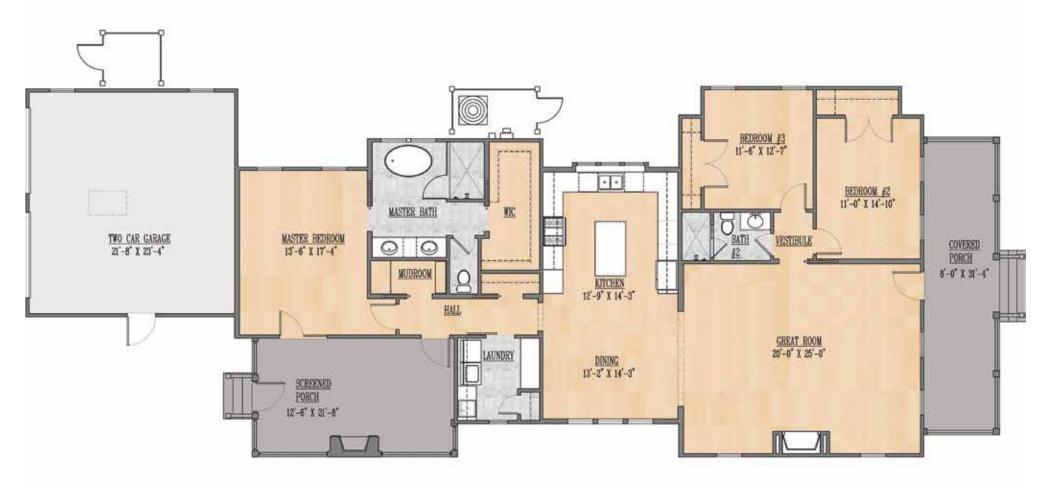

WANDO - 127 Hunting Lodge Road

2,088 Square Feet  $\cdot$  3 Bedrooms  $\cdot$  2.5 Baths

| WANDO                                                                                             | 3 Bedrooms · 2.5 Baths                |                                   |
|---------------------------------------------------------------------------------------------------|---------------------------------------|-----------------------------------|
| Total Square Footage:<br>Porch Living Square Footage:<br>Garage:<br>Floor Plan Overall Footprint: | 2,088<br>280<br>536<br>39'0" x 102'8" | Engineered Wood Tile Tabby Garage |