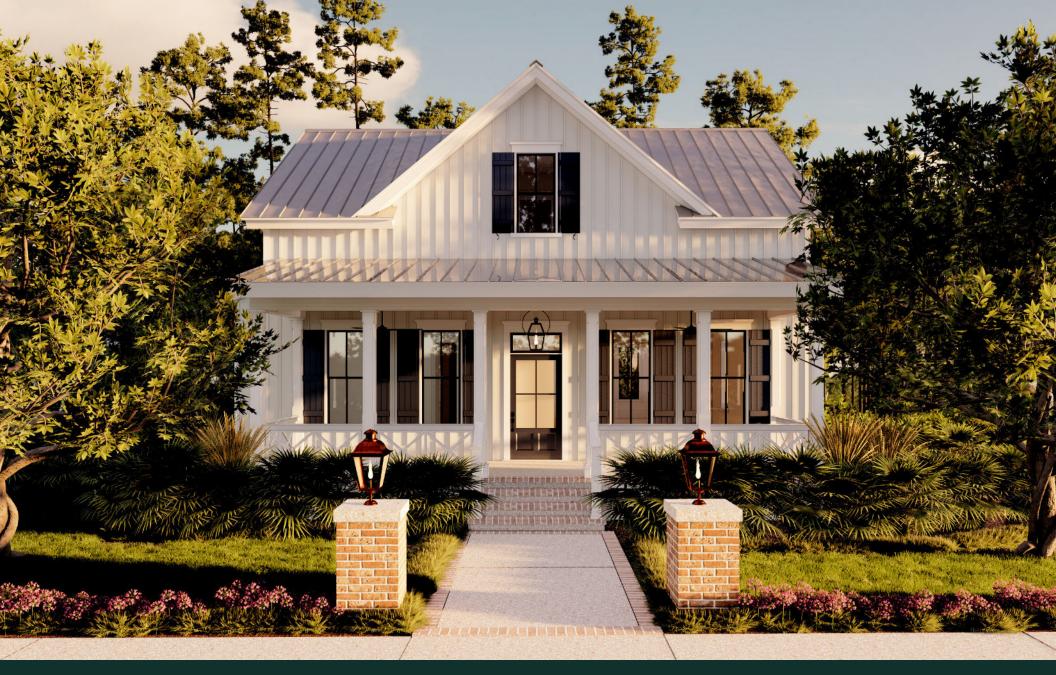

## **MARION**

2,697 Square Feet · 4 Bedrooms · 3 Baths

## MARION 4 Bedrooms · 3 Baths

First Floor Square Footage: 1,941 Second Floor Square Footage: 756 Total Square Footage: 2,697 Porch Living Square Footage: 432

Floor Plan Overall Footprint: 37′10″ x 79′5″

All plans and renderings contained in this publication are the exclusive property of Artisan Custom Homes and reproduction in whole or in part is strictly prohibited by law. These materials are for illustration purposes only, please refer to actual blueprints to confirm dimensions and finishes.