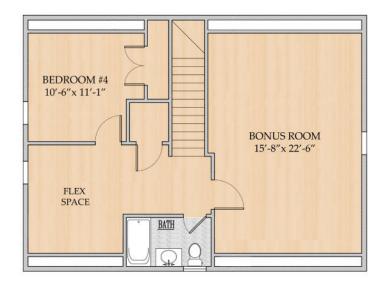

## MARION 4 Bedrooms · 3 Baths

First Floor Square Footage: 1,941 Second Floor Square Footage: 756 Total Square Footage: 2,697 Porch Living Square Footage: 432

Floor Plan Overall Footprint: 37′10″ x 79′5″

## SECOND FLOOR

Engineered Hardwood / LVP

Porches

Tile