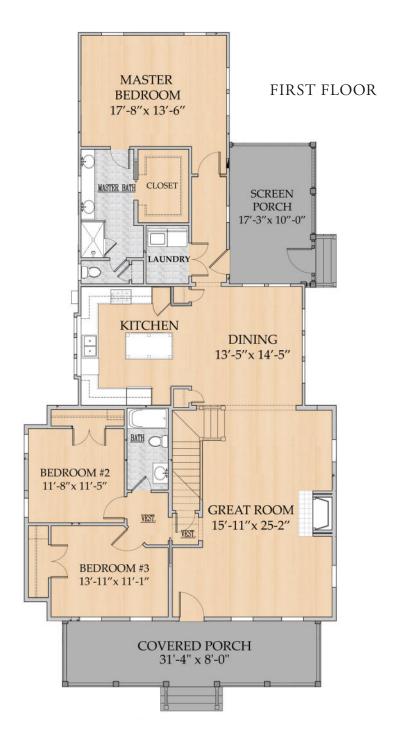

## MARION 4 Bedrooms · 3 Baths

First Floor Square Footage: 1,941 Second Floor Square Footage: 756 Total Square Footage: 2,697 Porch Living Square Footage: 432

Floor Plan Overall Footprint: 37′10″ x 79′5″

All plans and renderings contained in this publication are the exclusive property of Artisan Custom Homes and reproduction in whole or in part is strictly prohibited by law. These materials are for illustration purposes only, please refer to actual blueprints to confirm dimensions and finishes.