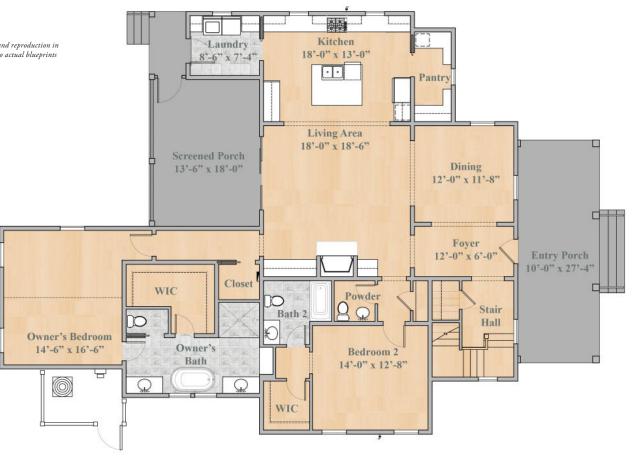

## GARDEN MANOR B 4 Bedrooms · 3.5 Baths

First Floor Square Footage: 2,151
Second Floor Square Footage: 695
Total Square Footage: 2,846
Porch Living Square Footage: 554

Floor Plan Overall Footprint: 51′10″ x 73′6″

## FIRST FLOOR