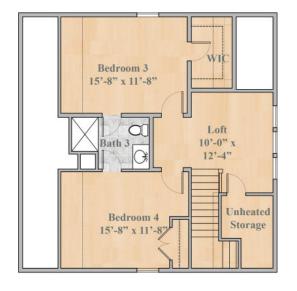

## GARDEN MANOR B 4 Bedrooms · 3.5 Baths

First Floor Square Footage: 2,151
Second Floor Square Footage: 695
Total Square Footage: 2,846
Porch Living Square Footage: 554

Floor Plan Overall Footprint: 51′10″ x 73′6″

SECOND FLOOR