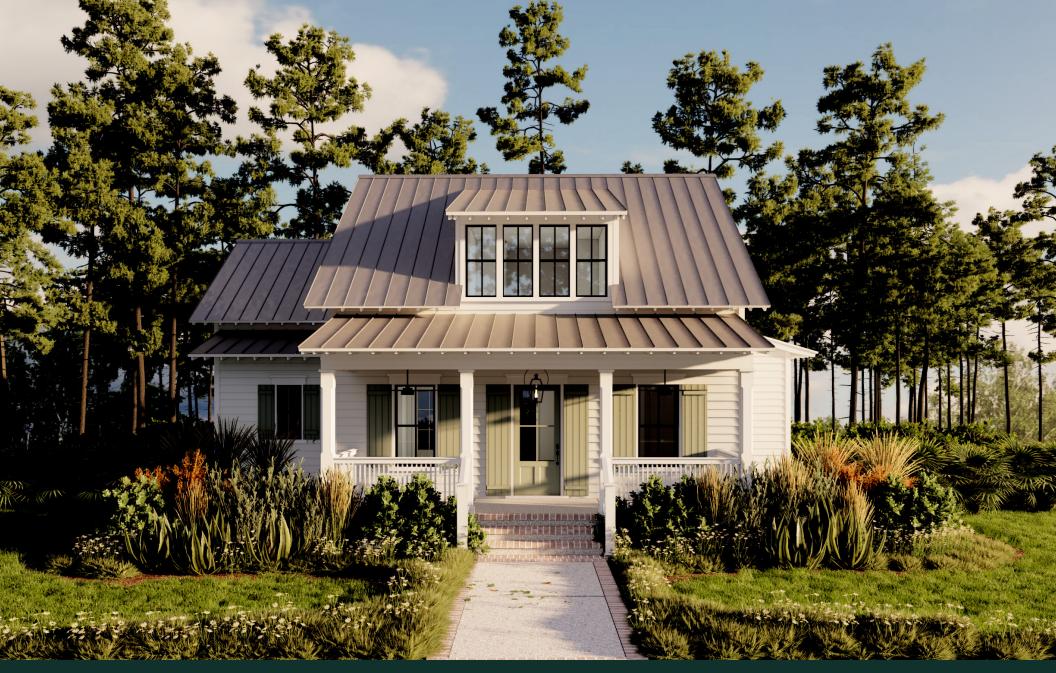

## GARDEN MANOR B

2,846 Square Feet · 4 Bedrooms · 3.5 Baths

## GARDEN MANOR B 4 Bedrooms · 3.5 Baths

First Floor Square Footage: 2,151
Second Floor Square Footage: 695
Total Square Footage: 2,846
Porch Living Square Footage: 554

Floor Plan Overall Footprint: 51′10″ x 73′6″