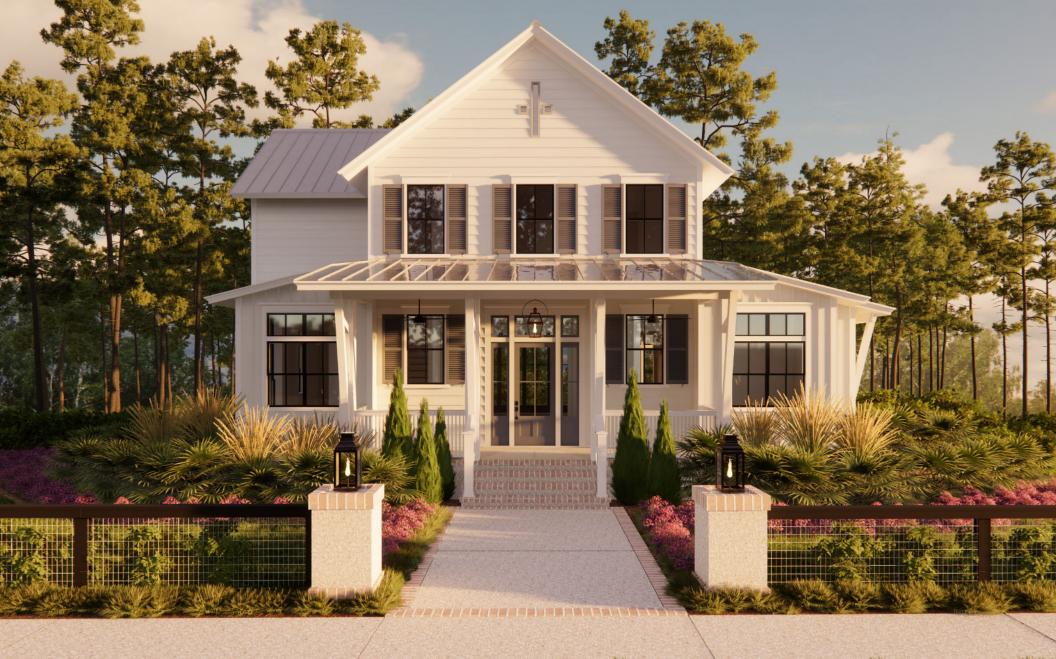

## COOPER

2,827 Square Feet · 4 Bedrooms · 4.5 Baths

The Lowcountry Collection by Artisan Custom Homes

843.501.0901 | DiscoverArtisanHomes.com

## COOPER

4 Bedrooms · 4.5 Baths

| First Floor Square Footage:   | 1,807         |
|-------------------------------|---------------|
| Second Floor Square Footage:  | 1,020         |
| Total Square Footage:         | 2,827         |
| Porch Living Square Footage:  | 637           |
| Floor Plan Overall Footprint: | 49'7" x 58'7" |
| Carriage House Footprint:     | 26' x 27'6"   |