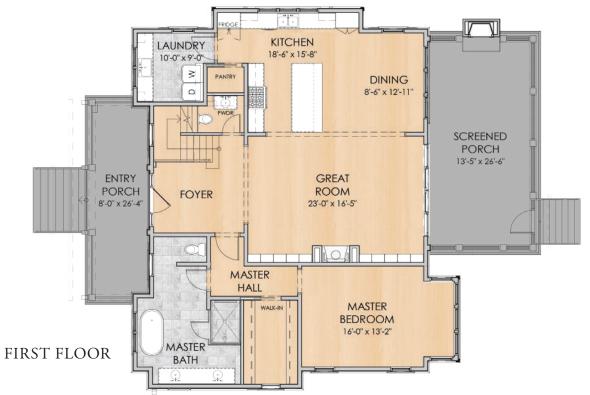

## COOPER

4 Bedrooms · 4.5 Baths

| First Floor Square Footage:   | 1,807         |
|-------------------------------|---------------|
| Second Floor Square Footage:  | 1,020         |
| Total Square Footage:         | 2,827         |
| Porch Living Square Footage:  | 637           |
| Floor Plan Overall Footprint: | 49'7" x 58'7" |
| Carriage House Footprint:     | 26' x 27'6"   |