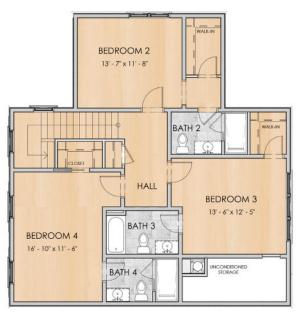

## COOPER

4 Bedrooms · 4.5 Baths

| First Floor Square Footage:   | 1,807         |
|-------------------------------|---------------|
| Second Floor Square Footage:  | 1,020         |
| Total Square Footage:         | 2,827         |
| Porch Living Square Footage:  | 637           |
| Floor Plan Overall Footprint: | 49'7" x 58'7" |
| Carriage House Footprint:     | 26' x 27'6"   |

SECOND FLOOR

Wood Tile Tabby