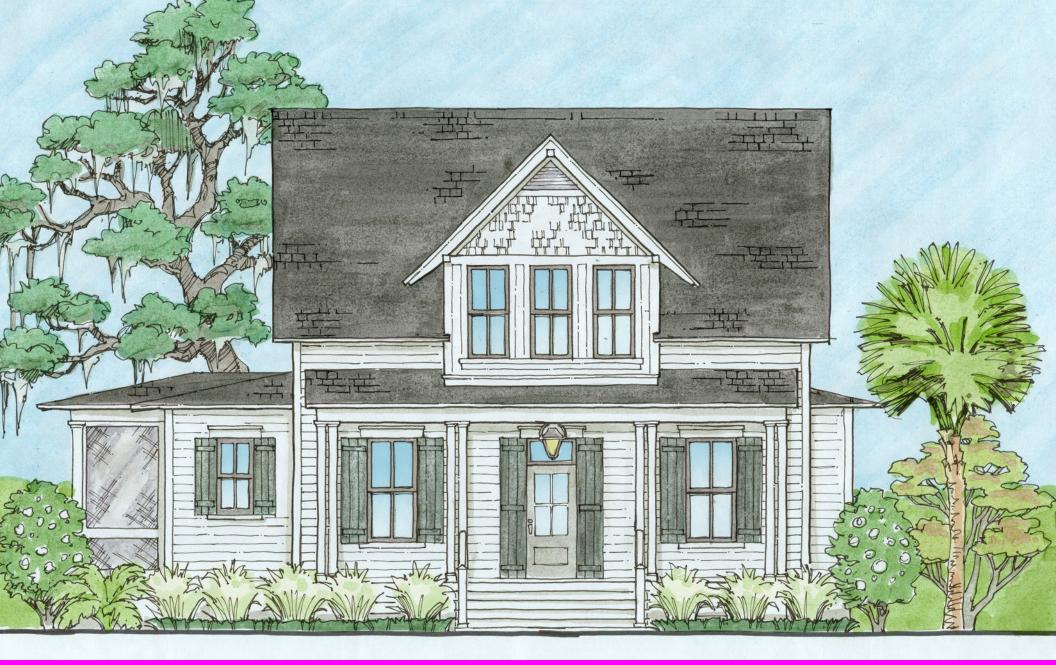

## **BROAD II**

2,523 Square Feet · 4 Bedrooms · 3 Baths

## BROAD II

## 4 Bedrooms · 3 Baths

| First Floor Square Footage:   | 1,782         |
|-------------------------------|---------------|
| Second Floor Square Footage:  | 741           |
| Total Square Footage:         | 2,523         |
| Porch Living Square Footage:  | 379           |
| Floor Plan Overall Footprint: | 45′4″ x 69′6″ |