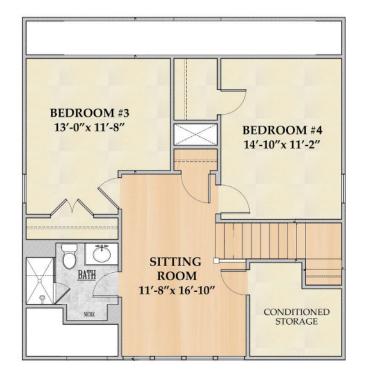

SECOND FLOOR

## 4 Bedrooms · 3 Baths

| First Floor Square Footage:   | 1,782         |
|-------------------------------|---------------|
| Second Floor Square Footage:  | 741           |
| Total Square Footage:         | 2,523         |
| Porch Living Square Footage:  | 379           |
| Floor Plan Overall Footprint: | 45′4″ x 69′6″ |