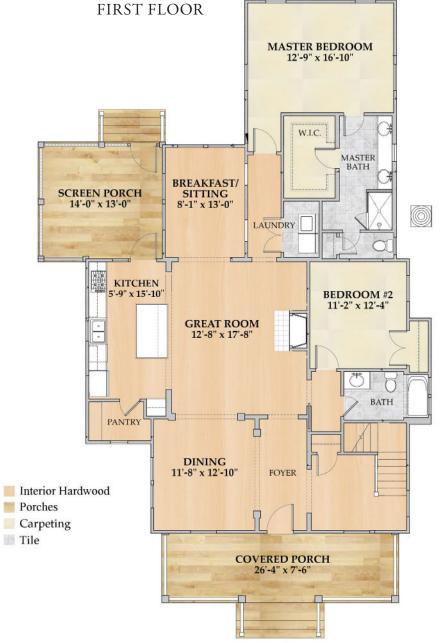

## 4 Bedrooms · 3 Baths

| First Floor Square Footage:   | 1,782         |
|-------------------------------|---------------|
| Second Floor Square Footage:  | 741           |
| Total Square Footage:         | 2,523         |
| Porch Living Square Footage:  | 379           |
| Floor Plan Overall Footprint: | 45′4″ x 69′6″ |