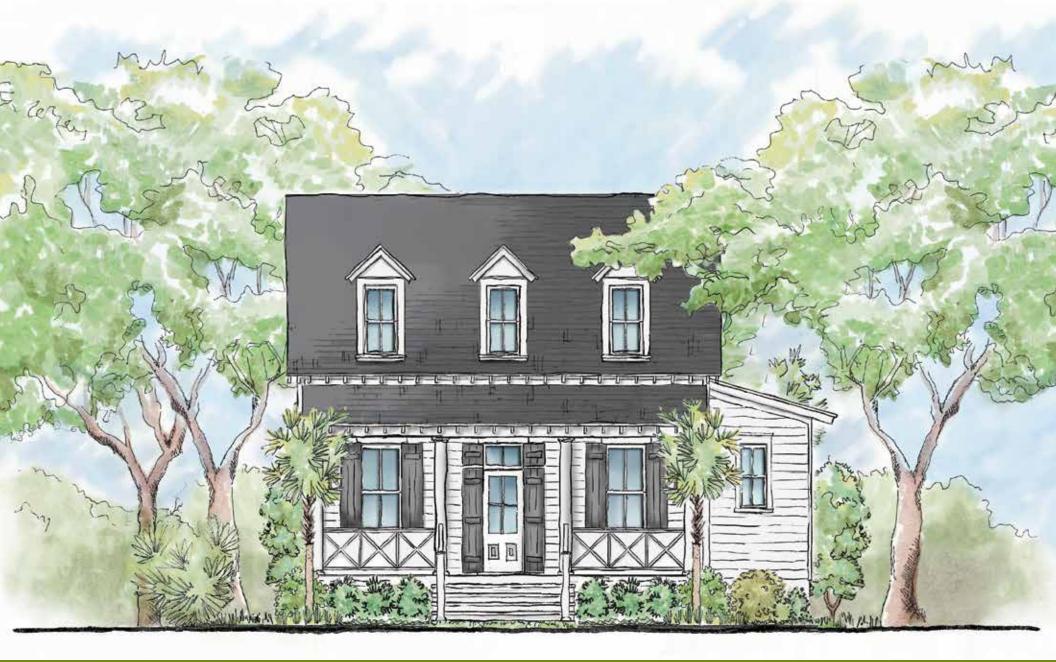

## ST. HELENA

1,627 Square Feet · 3 Bedrooms · 2 Baths

| Total Square Footage:1,627Porch Living Square Footage:450Floor Plan Overall Footprint:69'6" x 37'6" | ST. HELENA                   | 3 Bedrooms · 2 Baths |
|-----------------------------------------------------------------------------------------------------|------------------------------|----------------------|
|                                                                                                     | Porch Living Square Footage: | 450                  |