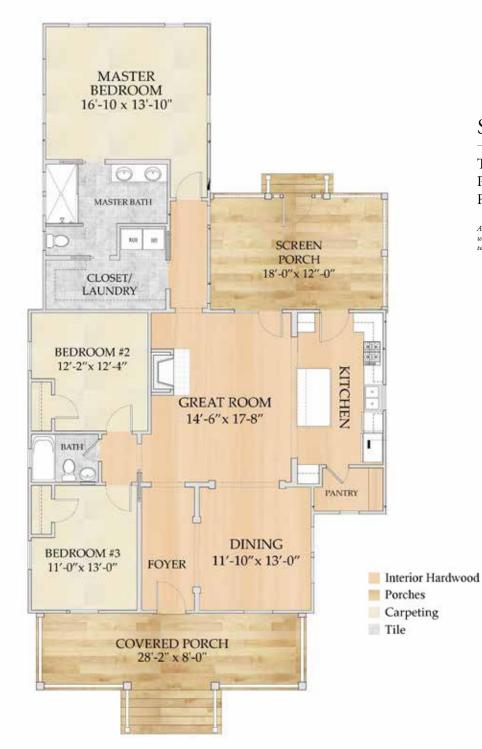

## ST. HELENA

1,627 Square Feet · 3 Bedrooms · 2 Baths

| Total Square Footage:1,627Porch Living Square Footage:450Floor Plan Overall Footprint:69'6" x 37'6" | ST. HELENA                   | 3 Bedrooms · 2 Baths |
|-----------------------------------------------------------------------------------------------------|------------------------------|----------------------|
|                                                                                                     | Porch Living Square Footage: | 450                  |