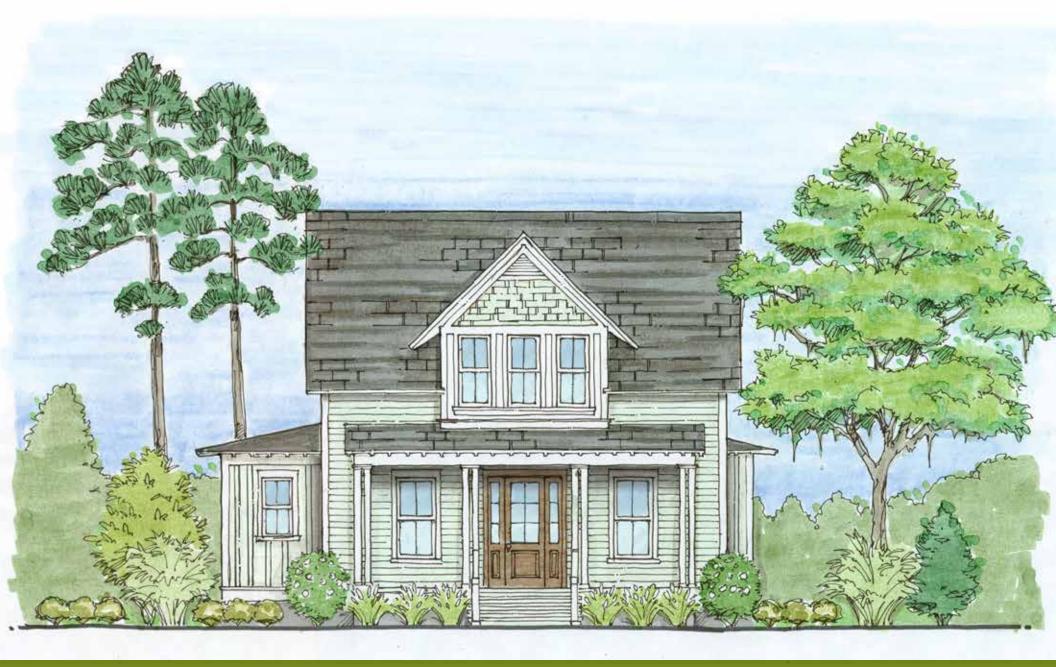

## BROAD III

2,640 Square Feet  $\cdot$  4 Bedrooms  $\cdot$  3 Baths

## **BROAD III** 4 Bedrooms · 3 Baths

First Floor Square Footage: 1,899 Second Floor Square Footage: 741 Total Square Footage: 2,640 Porch Living Square Footage: 460

Floor Plan Overall Footprint: 39'10" x 69'6"