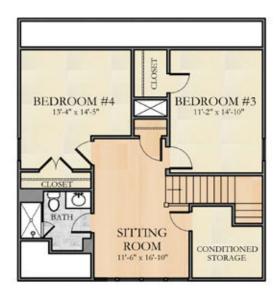

## **BROAD III** 4 Bedrooms · 3 Baths

First Floor Square Footage: 1,899 Second Floor Square Footage: 741 Total Square Footage: 2,640 Porch Living Square Footage: 460

Floor Plan Overall Footprint: 39'10" x 69'6"

SECOND FLOOR

FIRST FLOOR

Interior Hardwood

Porches Carpeting Tile