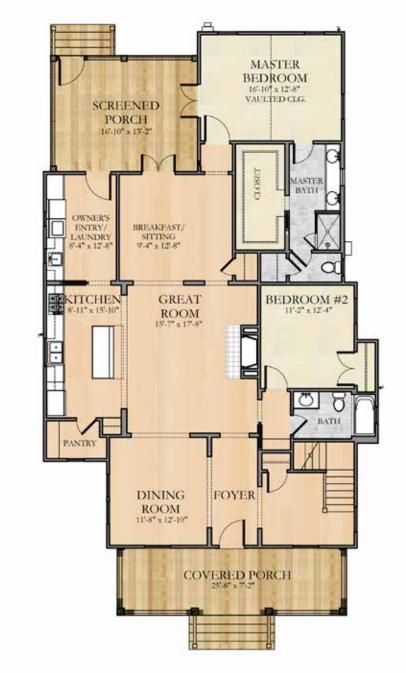

## **BROAD III** 4 Bedrooms · 3 Baths

First Floor Square Footage: 1,899 Second Floor Square Footage: 741 Total Square Footage: 2,640 Porch Living Square Footage: 460

Floor Plan Overall Footprint: 39'10" x 69'6"

SECOND FLOOR

FIRST FLOOR

Interior Hardwood

Porches Carpeting Tile